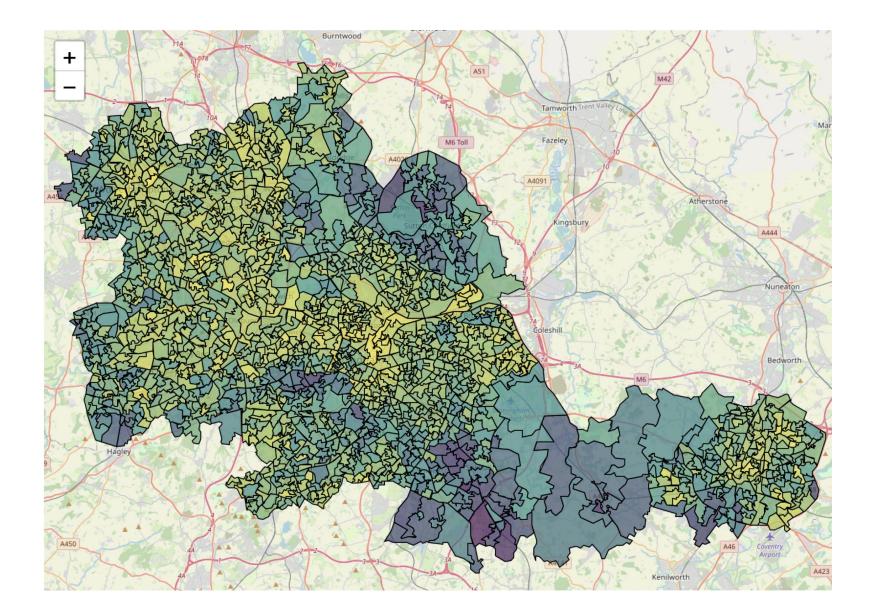

#### Population and demographics: Black

| 6 residents who are<br>Asian/Asian British | No-one with English<br>as main language (%) | Select all               | Birmingham                    | Coventry                 | Dudley                                 | Sandwell<br>코 없             | Solihull Wals | all |
|--------------------------------------------|---------------------------------------------|--------------------------|-------------------------------|--------------------------|----------------------------------------|-----------------------------|---------------|-----|
| 6 residents who are                        | Number of all                               |                          | Rugeley                       | VI-PS                    | Swadlincote                            | Geography                   | 2011 2021     |     |
| ack/African/Carib                          | households                                  | +                        | Cannock Rogerey<br>Chose AONB | The second               | Ashby de<br>la Zouch                   | Birmingham 001              | 1.90 2.10     |     |
| acity Americany Camb                       | Households                                  | Penkri                   |                               | Valle Alerand            | Coalvill                               | Birmingham 002              | 1.30 1.90     |     |
|                                            |                                             | 1-1-54                   | Hednesford                    | A Almin                  | A A A A                                | Birmingham 003              | 0.80 1.80     |     |
| 6 residents who are                        | Religion: Any other                         |                          | Cannock Burntwood             | Lichfield                | MAZ                                    | Birmingham 004              | 1.10 1.90     |     |
| ixed/multiple eth                          | religion per cent                           | NY FINT                  | The                           | The second second        | The Prove Prove                        | Birmingham 005              | 3.00 4.60     |     |
|                                            |                                             | M54                      | A land stor                   | KING                     | 10XAX                                  | Birmingham 006              | 2.20 2.80     |     |
| residents who are                          | Religion: Buddhist                          |                          | 1 million                     | Tamworth                 | Market Boswort                         | Birmingham 007              | 3.80 4.50     |     |
| ther ethnic group                          | per cent                                    | No no no                 | ASSIL                         | Fazeley                  | 19-1-1-1                               | Birmingham 008              | 5.30 7.10     |     |
| aner canne group                           | percent                                     | CTPA CTPA                | Kathan S                      | KX II                    | Atherstone                             | Earl Shilton Birmingham 009 | 1.40 2.20     |     |
|                                            |                                             | A Start                  | ANA TEXTER                    | Kingsbury                |                                        | Birmingham 010              | 3.50 4.50     |     |
| residents who are                          | Religion: Christian                         |                          | The stand                     | ZEN J                    | Hinckle                                | Birmingham 011              | 7.30 11.20    |     |
| White                                      | per cent                                    | 512                      | MESTERIAL                     | AND -                    | Nuneaton                               | Birmingham 012              | 1.40 2.20     |     |
|                                            |                                             |                          | AN AVER                       | Coleshill                |                                        | Birmingham 013              | 6.80 8.40     |     |
| All adults have                            | Religion: Hindu per                         | EX.                      | AVAD BASKS                    | ATTEN A                  | Bedworth                               | Birmingham 014              | 8.70 14.80    |     |
| lish as main lan                           | cent                                        | A CAR                    | STRATE TO THE                 | Referrant M              | A A A                                  | Birmingham 015              | 1.80 2.40     |     |
|                                            | cont                                        | La harris                |                               | ALT.                     | - WELSTER                              | Birmingham 016              | 11.50 13.10   |     |
|                                            |                                             | Hagley                   | ~ Weento                      | ARES FM                  | A THAT                                 | Birmingham 017              | 7.00 8.70     |     |
| ll usual residents                         | Religion: Jewish per                        | 1 X PAN                  | Start A                       | 222732                   | AT A A A A A A A A A A A A A A A A A A | Birmingham 018              | 4.30 5.30     |     |
| - assurrasidents                           | cent                                        | Kidderminster<br>Bewdley | June (                        | VI Ens                   | -Carzo                                 | Birmingham 019              | 9.10 10.40    |     |
|                                            |                                             | Dewdley                  | Child MAD                     | - http                   | L'AT .                                 | Birmingham 020              | 10.50 12.40   |     |
| t least one adult                          | Religion: Muslim per                        | Stourport-               | Bromsonoue M42                | M40 Ki                   | enilworth                              | Birmingham 021              | 2.00 2.90     |     |
| n English as mai                           | cent                                        | on-Severn                | biologicke                    | I DR IN                  | AN ANA                                 | Birmingham 022              | 14.80 22.60   |     |
| - Linghon do maini                         | Sont                                        |                          | Redditch                      | Henley in                | Alexan                                 | Birmingham 023              | 10.30 18.70   |     |
|                                            |                                             |                          | 1                             |                          | Warwick                                | Birmingham 024              | 15.40 16.50   |     |
| east one between                           | Religion: No religion                       | Droitwich                |                               |                          | EVIL X SI                              | Birmingham 025              | 6.60 10.20    |     |
| nd 15 with Engli                           | per cent                                    |                          |                               | n Map   Map data © OpenS | Southam                                | TRACE INCOME.               | 14.30 15.20   |     |