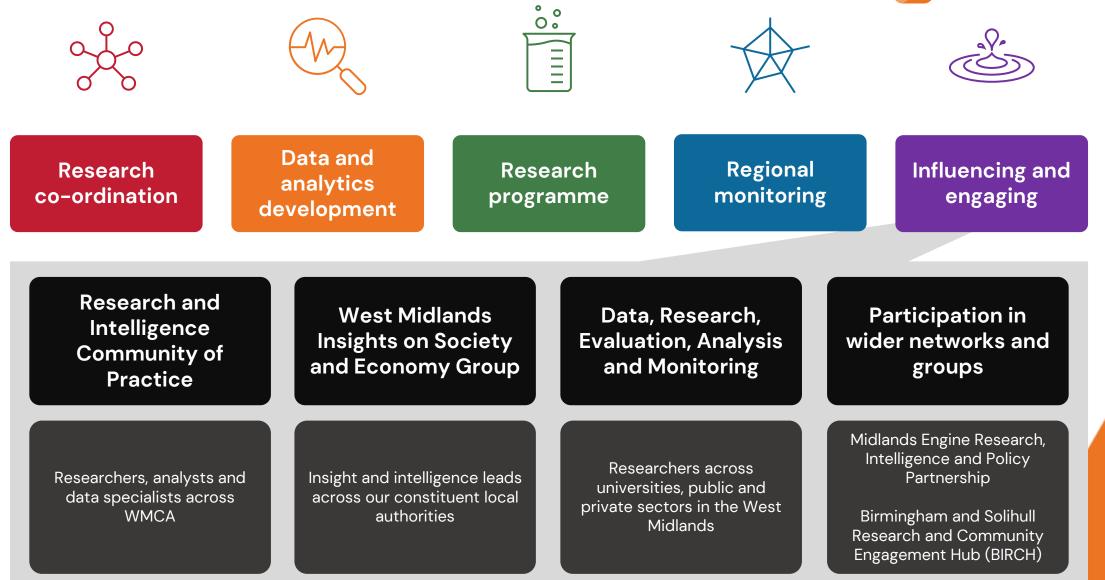

#### Research, intelligence, analysis and data components

#### Research, intelligence, analysis and data ecosystem