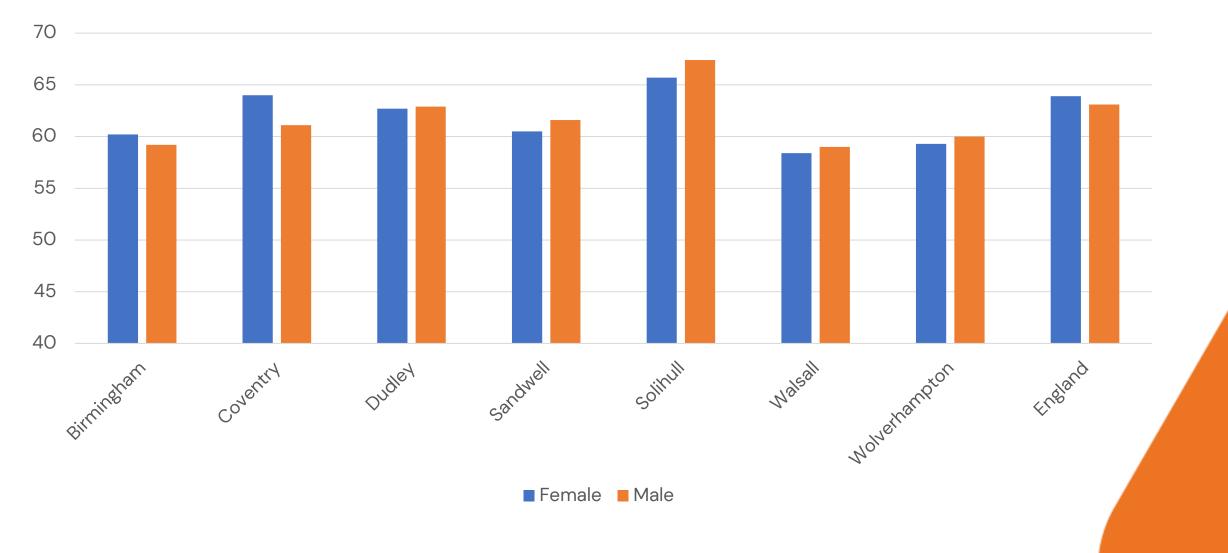

w correct answer Bar Treemap

Scan the QR or use link to join

א⊻



https://forms.office.com/ e/nt6zw1y6Rp

Copy link

#### Connected communities: active travel as a % of all trips made





#### Education and learning: not in education, employment or training





0 response submitted

Scan the QR or use link to join

א⊻



https://forms.office.com/ e/nt6zw1y6Rp

Copy link

Health and wellbeing: people in the least deprived parts of the West Midlands can expected to live up to...

6 years longer than 7 years longer than 8 years longer than 9 years longer than those in the most those in the most those in the most those in the most deprived areas deprived areas deprived areas deprived areas 10 of 10 > < Bar Show correct answer Treemap

#### Health and wellbeing: healthy life expectancy





#### Equality: ethnicity pay gap (2019)



|                                    |        |        |        |        |        |        | £      | c per hour | _ |       |       |       |       |       |       |       | percent |
|------------------------------------|--------|--------|--------|--------|--------|--------|--------|------------|---|-------|-------|-------|-------|-------|-------|-------|---------|
|                                    | 2012   | 2013   | 2014   | 2015   | 2016   | 2017   | 2018   | 2019       |   | 2012  | 2013  | 2014  | 2015  | 2016  | 2017  | 2018  | 2019    |
| White British                      | £10.62 | £10.79 | £10.99 | £11.11 | £11.28 | £11.56 | £12.03 | £12.49     |   | -     | -     | -     | -     | -     | -     | -     | -       |
| White Irish