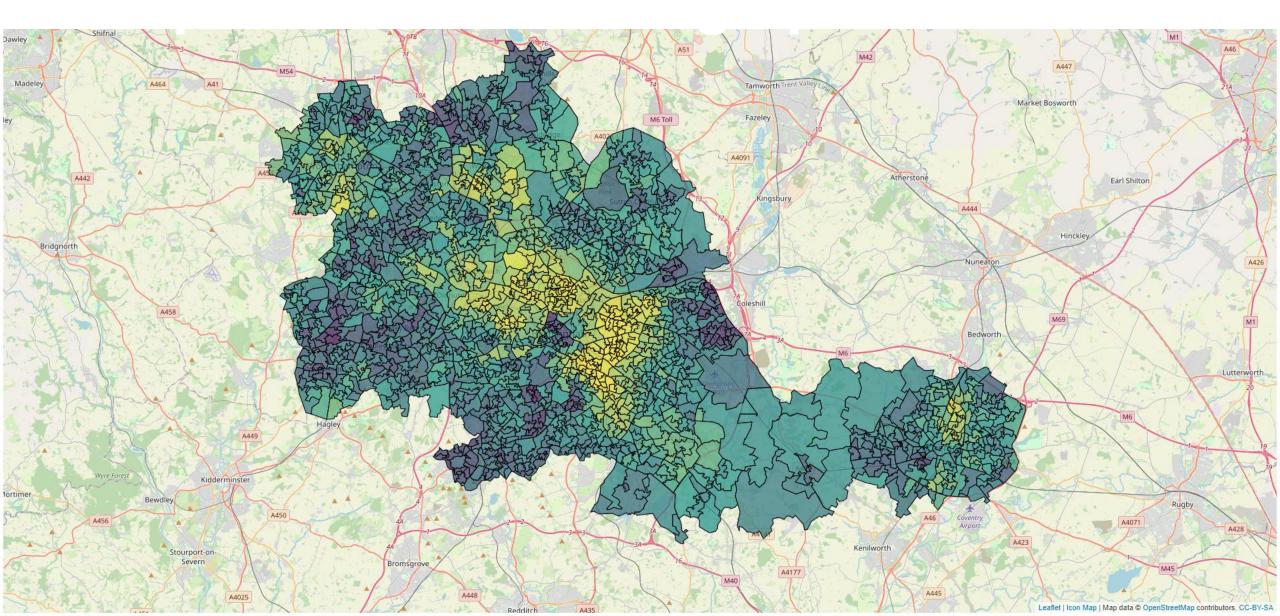

#### Population and demographics: Asian

| % residents who are<br>Asian/Asian British | No-one with English<br>as main language (%) | Select all                                                                                                                                                                                                                                                                                                                                                                                                                                                                                                                                                                                                                                                                                                                                                                                                                                                                                                                                                                                                                                                                                                                                                                                                                                                                                                                                                                                                                                                                                                                                                                                                                                                                                                                                                                                                                                                                                                                                                                                                                                                                                                                     | Birmingham            | Coventry               | Dudley                                 | Sandwell                    | Solihull | Walsall |  |
|--------------------------------------------|---------------------------------------------|--------------------------------------------------------------------------------------------------------------------------------------------------------------------------------------------------------------------------------------------------------------------------------------------------------------------------------------------------------------------------------------------------------------------------------------------------------------------------------------------------------------------------------------------------------------------------------------------------------------------------------------------------------------------------------------------------------------------------------------------------------------------------------------------------------------------------------------------------------------------------------------------------------------------------------------------------------------------------------------------------------------------------------------------------------------------------------------------------------------------------------------------------------------------------------------------------------------------------------------------------------------------------------------------------------------------------------------------------------------------------------------------------------------------------------------------------------------------------------------------------------------------------------------------------------------------------------------------------------------------------------------------------------------------------------------------------------------------------------------------------------------------------------------------------------------------------------------------------------------------------------------------------------------------------------------------------------------------------------------------------------------------------------------------------------------------------------------------------------------------------------|-----------------------|------------------------|----------------------------------------|-----------------------------|----------|---------|--|
| % residents who are                        | Number of all                               |                                                                                                                                                                                                                                                                                                                                                                                                                                                                                                                                                                                                                                                                                                                                                                                                                                                                                                                                                                                                                                                                                                                                                                                                                                                                                                                                                                                                                                                                                                                                                                                                                                                                                                                                                                                                                                                                                                                                                                                                                                                                                                                                | Runeleys              | VI-P                   | Swadlincote                            | Geography                   | 2011 203 | 21      |  |
| Black/African/Carib                        | households                                  | 1 + March 1                                                                                                                                                                                                                                                                                                                                                                                                                                                                                                                                                                                                                                                                                                                                                                                                                                                                                                                                                                                                                                                                                                                                                                                                                                                                                                                                                                                                                                                                                                                                                                                                                                                                                                                                                                                                                                                                                                                                                                                                                                                                                                                    | Cannock<br>Chase AONB | The second second      | Ashby de<br>la Zouch                   | Birmingham 001              | 6.50 13  | 20      |  |
| blucky rifficulty curio                    | nouscholus                                  | The states in th | Penkridge             | Van Arear              | Coalvi                                 | Birmingham 002              | 4.80 9   | .10     |  |
|                                            |                                             |                                                                                                                                                                                                                                                                                                                                                                                                                                                                                                                                                                                                                                                                                                                                                                                                                                                                                                                                                                                                                                                                                                                                                                                                                                                                                                                                                                                                                                                                                                                                                                                                                                                                                                                                                                                                                                                                                                                                                                                                                                                                                                                                | Hednesford            | A Phin                 | A A A A                                | Birmingham 003              | 6.40 12  | 70      |  |
| % residents who are                        | Religion: Any other                         | a the states of a                                                                                                                                                                                                                                                                                                                                                                                                                                                                                                                                                                                                                                                                                                                                                                                                                                                                                                                                                                                                                                                                                                                                                                                                                                                                                                                                                                                                                                                                                                                                                                                                                                                                                                                                                                                                                                                                                                                                                                                                                                                                                                              | Cannock Burntwood     | Lichfield              | M42                                    | Birmingham 004              | 8.20 14  | 20      |  |
| /lixed/multiple eth                        | religion per cent                           | AL LAPS                                                                                                                                                                                                                                                                                                                                                                                                                                                                                                                                                                                                                                                                                                                                                                                                                                                                                                                                                                                                                                                                                                                                                                                                                                                                                                                                                                                                                                                                                                                                                                                                                                                                                                                                                                                                                                                                                                                                                                                                                                                                                                                        | 1 man                 | JAN XU Z               | A Par P                                | Birmingham 005              | 5.40 7   | 70      |  |
|                                            |                                             | M54                                                                                                                                                                                                                                                                                                                                                                                                                                                                                                                                                                                                                                                                                                                                                                                                                                                                                                                                                                                                                                                                                                                                                                                                                                                                                                                                                                                                                                                                                                                                                                                                                                                                                                                                                                                                                                                                                                                                                                                                                                                                                                                            | the mast              | Tamworth               | DXAX                                   | Birmingham 006              | 6.10 7   | 50      |  |
| % residents who are                        | Religion: Buddhist                          | A A                                                                                                                                                                                                                                                                                                                                                                                                                                                                                                                                                                                                                                                                                                                                                                                                                                                                                                                                                                                                                                                                                                                                                                                                                                                                                                                                                                                                                                                                                                                                                                                                                                                                                                                                                                                                                                                                                                                                                                                                                                                                                                                            | 12 marting            | Fazeley                | Market Boswor                          | th Birmingham 007           | 8.20 14  | 00      |  |
| Other ethnic group                         | per cent                                    | - r2                                                                                                                                                                                                                                                                                                                                                                                                                                                                                                                                                                                                                                                                                                                                                                                                                                                                                                                                                                                                                                                                                                                                                                                                                                                                                                                                                                                                                                                                                                                                                                                                                                                                                                                                                                                                                                                                                                                                                                                                                                                                                                                           | Jon 2 Charley         | A IL                   | aller I AM                             | Birmingham 008              | 3.70 7   | 30      |  |
|                                            | F                                           |                                                                                                                                                                                                                                                                                                                                                                                                                                                                                                                                                                                                                                                                                                                                                                                                                                                                                                                                                                                                                                                                                                                                                                                                                                                                                                                                                                                                                                                                                                                                                                                                                                                                                                                                                                                                                                                                                                                                                                                                                                                                                                                                | The total and the     | Red I                  | Atherstone                             | Earl Shilton Birmingham 009 | 5.80 8   | .10     |  |
|                                            |                                             |                                                                                                                                                                                                                                                                                                                                                                                                                                                                                                                                                                                                                                                                                                                                                                                                                                                                                                                                                                                                                                                                                                                                                                                                                                                                                                                                                                                                                                                                                                                                                                                                                                                                                                                                                                                                                                                                                                                                                                                                                                                                                                                                | The house of the      | Kingsbury              |                                        | Birmingham 010              | 11.40 14 | 90      |  |
| % residents who are                        | Religion: Christian                         | > Sax alt                                                                                                                                                                                                                                                                                                                                                                                                                                                                                                                                                                                                                                                                                                                                                                                                                                                                                                                                                                                                                                                                                                                                                                                                                                                                                                                                                                                                                                                                                                                                                                                                                                                                                                                                                                                                                                                                                                                                                                                                                                                                                                                      |                       | Kalma                  | Hinck                                  | Birmingham 011              | 4.40 10  | 30      |  |
| White                                      | per cent                                    |                                                                                                                                                                                                                                                                                                                                                                                                                                                                                                                                                                                                                                                                                                                                                                                                                                                                                                                                                                                                                                                                                                                                                                                                                                                                                                                                                                                                                                                                                                                                                                                                                                                                                                                                                                                                                                                                                                                                                                                                                                                                                                                                | THREETANY             | 40220                  | Nuneaton                               | Birmingham 012              | 5.30 8   | 60      |  |
|                                            |                                             |                                                                                                                                                                                                                                                                                                                                                                                                                                                                                                                                                                                                                                                                                                                                                                                                                                                                                                                                                                                                                                                                                                                                                                                                                                                                                                                                                                                                                                                                                                                                                                                                                                                                                                                                                                                                                                                                                                                                                                                                                                                                                                                                | ADDRO AD              | Coleshill              |                                        | Birmingham 013              | 8.10 12  | 30      |  |
| All adults have                            | Religion: Hindu per                         | Charles K                                                                                                                                                                                                                                                                                                                                                                                                                                                                                                                                                                                                                                                                                                                                                                                                                                                                                                                                                                                                                                                                                                                                                                                                                                                                                                                                                                                                                                                                                                                                                                                                                                                                                                                                                                                                                                                                                                                                                                                                                                                                                                                      | TRACK ADD             | A SULA                 | Bedworth                               | Birmingham 014              | 6.70 12  | 20      |  |
| nglish as main lan                         | cent                                        | Sec.                                                                                                                                                                                                                                                                                                                                                                                                                                                                                                                                                                                                                                                                                                                                                                                                                                                                                                                                                                                                                                                                                                                                                                                                                                                                                                                                                                                                                                                                                                                                                                                                                                                                                                                                                                                                                                                                                                                                                                                                                                                                                                                           | HP-PLAKACTA           | Ster /                 | A6 ACCASA                              | Birmingham 015              | 8.40 15  | .10     |  |
|                                            |                                             | A CARLEN AND A CARLENA AND A C | USCH MEROLE           | april                  | - TEXTE                                | Birmingham 016              | 16.60 27 | 90      |  |
|                                            |                                             | Hag                                                                                                                                                                                                                                                                                                                                                                                                                                                                                                                                                                                                                                                                                                                                                                                                                                                                                                                                                                                                                                                                                                                                                                                                                                                                                                                                                                                                                                                                                                                                                                                                                                                                                                                                                                                                                                                                                                                                                                                                                                                                                                                            | They Might            | VED 50                 | WAT TO BE                              | Birmingham 017              | 8.10 12  | 40      |  |
| All usual residents                        | Religion: Jewish per                        | 1 XEA                                                                                                                                                                                                                                                                                                                                                                                                                                                                                                                                                                                                                                                                                                                                                                                                                                                                                                                                                                                                                                                                                                                                                                                                                                                                                                                                                                                                                                                                                                                                                                                                                                                                                                                                                                                                                                                                                                                                                                                                                                                                                                                          | Stranger -            | 222232~                | HELLER ANDER                           | Birmingham 018              | 6.20 7   | 80      |  |
|                                            | cent                                        | Kidderminster<br>Bewdley                                                                                                                                                                                                                                                                                                                                                                                                                                                                                                                                                                                                                                                                                                                                                                                                                                                                                                                                                                                                                                                                                                                                                                                                                                                                                                                                                                                                                                                                                                                                                                                                                                                                                                                                                                                                                                                                                                                                                                                                                                                                                                       | Jam 1                 | YZI Ch                 | ~~~~~~~~~~~~~~~~~~~~~~~~~~~~~~~~~~~~~~ | Birmingham 019              | 10.20 17 | 00      |  |
|                                            |                                             |                                                                                                                                                                                                                                                                                                                                                                                                                                                                                                                                                                                                                                                                                                                                                                                                                                                                                                                                                                                                                                                                                                                                                                                                                                                                                                                                                                                                                                                                                                                                                                                                                                                                                                                                                                                                                                                                                                                                                                                                                                                                                                                                | M42                   | why                    | TREX                                   | Birmingham 020              | 8.70 14  | 10      |  |
| At least one adult                         | Religion: Muslim per                        | Stourport-<br>on-Severn                                                                                                                                                                                                                                                                                                                                                                                                                                                                                                                                                                                                                                                                                                                                                                                                                                                                                                                                                                                                                                                                                                                                                                                                                                                                                                                                                                                                                                                                                                                                                                                                                                                                                                                                                                                                                                                                                                                                                                                                                                                                                                        | Bromsgrove            | K M40                  | Kenilworth                             | Birmingham 021              | 4.10 7   | 50      |  |
| vith English as mai                        | cent                                        | A CAR                                                                                                                                                                                                                                                                                                                                                                                                                                                                                                                                                                                                                                                                                                                                                                                                                                                                                                                                                                                                                                                                                                                                                                                                                                                                                                                                                                                                                                                                                                                                                                                                                                                                                                                                                                                                                                                                                                                                                                                                                                                                                                                          | PAS                   | CHXXA.                 | - Arton                                | Birmingham 022              | 11.60 20 | 30      |  |
| _                                          |                                             |                                                                                                                                                                                                                                                                                                                                                                                                                                                                                                                                                                                                                                                                                                                                                                                                                                                                                                                                                                                                                                                                                                                                                                                                                                                                                                                                                                                                                                                                                                                                                                                                                                                                                                                                                                                                                                                                                                                                                                                                                                                                                                                                | Redditch              | Henley-In-             | X XX L                                 | Birmingham 023              | 8.30 12  | 70      |  |
| t loost one behurer                        | Deligion No religion                        | Droity                                                                                                                                                                                                                                                                                                                                                                                                                                                                                                                                                                                                                                                                                                                                                                                                                                                                                                                                                                                                                                                                                                                                                                                                                                                                                                                                                                                                                                                                                                                                                                                                                                                                                                                                                                                                                                                                                                                                                                                                                                                                                                                         | vich /                | Arden                  | Warwick                                | Birmingham 024              | 33.20 43 | 10      |  |
| t least one between                        | Religion: No religion                       | Spa                                                                                                                                                                                                                                                                                                                                                                                                                                                                                                                                                                                                                                                                                                                                                                                                                                                                                                                                                                                                                                                                                                                                                                                                                                                                                                                                                                                                                                                                                                                                                                                                                                                                                                                                                                                                                                                                                                                                                                                                                                                                                                                            | ALIN                  |                        | Southam                                | Birmingham 025              | 7.20 12  | 10      |  |
| and 15 with Engli                          | per cent                                    |                                                                                                                                                                                                                                                                                                                                                                                                                                                                                                                                                                                                                                                                                                                                                                                                                                                                                                                                                                                                                                                                                                                                                                                                                                                                                                                                                                                                                                                                                                                                                                                                                                                                                                                                                                                                                                                                                                                                                                                                                                                                                                                                | Leaflet Licor         | Map   Map data © Opens | StreetMap contributors, CC             |                             | 14.60 23 | 30      |  |

#### Population and demographics: Black

| 6 residents who are<br>Asian/Asian British | No-one with English<br>as main language (%) | Select all               | Birmingham                    | Coventry                 | Dudley                                 | Sandwell<br>코 없             | Solihull Wals | all |
|--------------------------------------------|---------------------------------------------|--------------------------|-------------------------------|--------------------------|----------------------------------------|-----------------------------|---------------|-----|
| 6 residents who are                        | Number of all                               |                          | Rugeley                       | VI-PS                    | Swadlincote                            | Geography                   | 2011 2021     |     |
| ack/African/Carib                          | households                                  | +                        | Cannock Rogerey<br>Chose AONB | The second               | Ashby de<br>la Zouch                   | Birmingham 001              | 1.90 2.10     |     |
| acity Americany Camb                       | Households                                  | Penkri                   |                               | Valle Alerand            | Coalvill                               | Birmingham 002              | 1.30 1.90     |     |
|                                            |                                             | 1-1-54                   | Hednesford                    | A Almin                  | A A A A                                | Birmingham 003              | 0.80 1.80     |     |
| 6 residents who are                        | Religion: Any other                         |                          | Cannock Burntwood             | Lichfield                | MAZ                                    | Birmingham 004              | 1.10 1.90     |     |
| ixed/multiple eth                          | religion per cent                           | NY FINT                  | The                           | The second second        | The Prove Prove                        | Birmingham 005              | 3.00 4.60     |     |
|                                            |                                             | M54                      | A land stor                   | KING                     | 10XAX                                  | Birmingham 006              | 2.20 2.80     |     |
| residents who are                          | Religion: Buddhist                          |                          | 1 million                     | Tamworth                 | Market Boswort                         | Birmingham 007              | 3.80 4.50     |     |
| ther ethnic group                          | per cent                                    | No no no                 | ASSIL                         | Fazeley                  | 19-1-1-1                               | Birmingham 008              | 5.30 7.10     |     |
| aner canne group                           | percent                                     | CTPA CTPA                | Kathan S                      | KX II                    | Atherstone                             | Earl Shilton Birmingham 009 | 1.40 2.20     |     |
|                                            |                                             | A Start                  | ANA TEXTER                    | Kingsbury                |                                        | Birmingham 010              | 3.50 4.50     |     |
| residents who are                          | Religion: Christian                         |                          | The stand                     | ZEN J                    | Hinckle                                | Birmingham 011              | 7.30 11.20    |     |
| White                                      | per cent                                    | 512                      | MESTERIAL                     | AND -                    | Nuneaton                               | Birmingham 012              | 1.40 2.20     |     |
|                                            |                                             |                          | AN AVER                       | Coleshill                |                                        | Birmingham 013              | 6.80 8.40     |     |
| All adults have                            | Religion: Hindu per                         | EX.                      | AVAD BASKS                    | ATTEN A                  | Bedworth                               | Birmingham 014              | 8.70 14.80    |     |
| lish as main lan                           | cent                                        | A CAR                    | STRATE TO THE                 | Referrant M              | A A A                                  | Birmingham 015              | 1.80 2.40     |     |
|                                            | cont                                        | La harris                |                               | ALT.                     | - WELSTER                              | Birmingham 016              | 11.50 13.10   |     |
|                                            |                                             | Hagley                   | ~ Weento                      | ARES FM                  | A THAT                                 | Birmingham 017              | 7.00 8.70     |     |
| ll usual residents                         | Religion: Jewish per                        | 1 X PAN                  | Start A                       | 222732                   | AT A A A A A A A A A A A A A A A A A A | Birmingham 018              | 4.30 5.30     |     |
| - assurrasidents                           | cent                                        | Kidderminster<br>Bewdley | June (                        | VI Ens                   | -Carzo                                 | Birmingham 019              | 9.10 10.40    |     |
|                                            |                                             | Dewdley                  | Child MAD                     | - http                   | L'AT .                                 | Birmingham 020              | 10.50 12.40   |     |
| t least one adult                          | Religion: Muslim per                        | Stourport-               | Bromsonoue M42                | M40 Ki                   | enilworth                              | Birmingham 021              | 2.00 2.90     |     |
| n English as mai                           | cent                                        | on-Severn                | biologicke                    | I DR IN                  | AN ANA                                 | Birmingham 022              | 14.80 22.60   |     |
| - Linghon do maini                         | Sont                                        |                          | Redditch                      | Henley in                | Alexan                                 | Birmingham 023              | 10.30 18.70   |     |
|                                            |                                             |                          | 1                             |                          | Warwick                                | Birmingham 024              | 15.40 16.50   |     |
| east one between                           | Religion: No religion                       | Droitwich                |                               |                          | EVIL X SI                              | Birmingham 025              | 6.60 10.20    |     |
| nd 15 with Engli                           | per cent                                    |                          |                               | n Map   Map data © OpenS | Southam                                | TRACE INCOME.               | 14.30 15.20   |     |