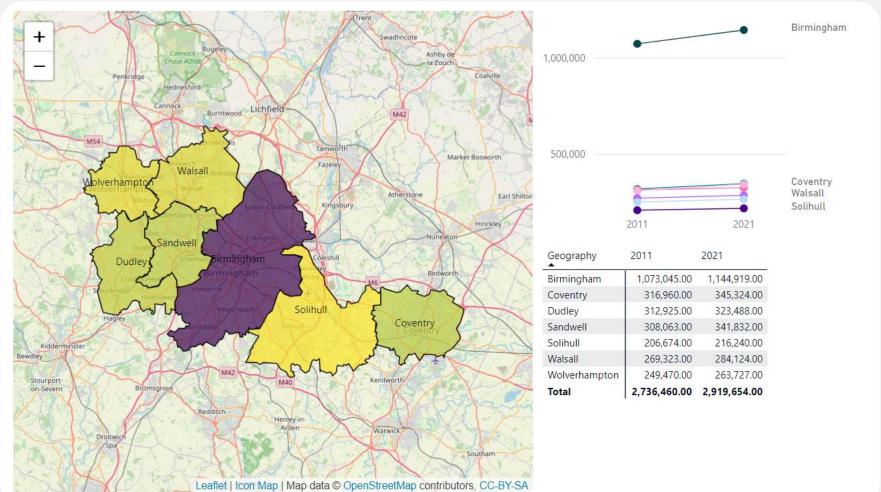

#### **Research and intelligence communities**

0 response submitted

Population and demographics: between 2011 and 2021, the population of the West Midlands (WMCA area) grew by...

274,791 people 183,194 people 91,597 people 68,697 people < 1 of 10 > Bar Show correct answer Treemap