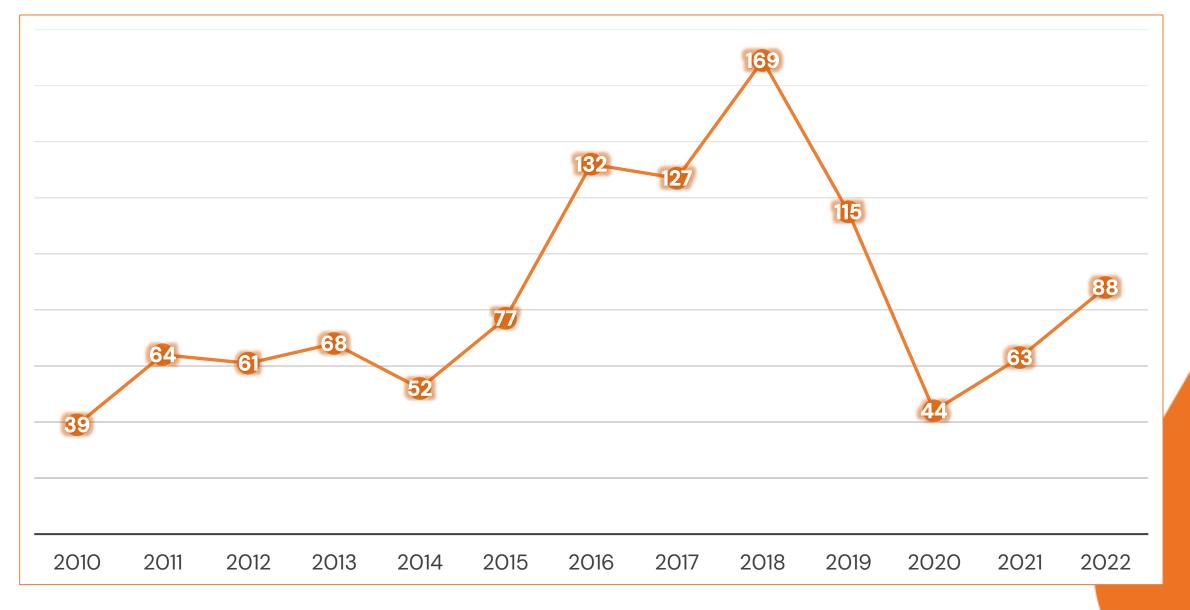

|
| Birmingham 052E    | £20,839.84             |
| Sandwell 009C      | £20,970.02             |
| Birmingham 050B    | £21,019.56             |
|                    |                        |

א⊻ 0 response submitted Power and participation: more people volunteer in the West Midlands than nationally - true or false? Scan the QR or use link to join True False https://forms.office.com/ e/nt6zw1y6Rp Copy link < 7 of 10 > Bar Show correct answer Treemap

#### Power and participation: % of people who volunteered last year





0 response submitted

Affordable and safe places: in 2023, how many households were living in temporary accommodation?



Scan the QR or use link to join א⊻



https://forms.office.com/ e/nt6zw1y6Rp

Copy link

#### Affordable and safe places: rough sleeping





0 response submitted

Connected communities: walking and cycling accounts for how many % of all trips made in the West Midlands?

10% 20% 30% 40% < 9 of 10 > Show correct answer Bar Treemap

Scan the QR or use link to join

א⊻



https://forms.office.com/ e/nt6zw1y6Rp

Copy link

#### Connected communities: active travel as a % of all trips made





#### Education and learning: not in education, employment or training





0 response submitted

Scan the QR or use link to join

א⊻



https://forms.office.com/ e/nt6zw1y6Rp

Copy link

Health and wellbeing: people in the least deprived parts of the West Midlands can expected to live up to...

6 years longer than 7 years longer than 8 years longer than 9 years longer than those in the most those in the most those in the most those in the mo