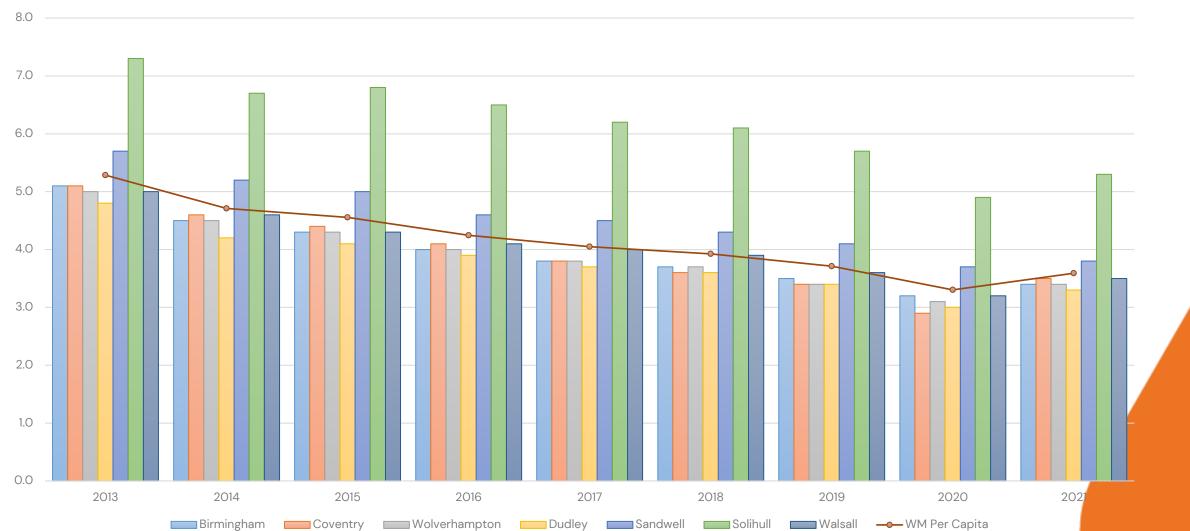

| Logflet Licen M                          | ap   Map data © OpenStr | a start when the start of the start of the |                             | 1.70 1.6  | 0       |

0 response submitted

## Climate resilience: which of the West Midlands local authorities have the LOWEST carbon emissions in 2021?



Scan the QR or use link to join

א⊻



https://forms.office.com/ e/nt6zw1y6Rp

Copy link

#### **Climate resilience: carbon emissions**





CO2 Emissions Per Capita (tonnes)

#### **Climate resilience: climate vulnerability**





0 response submitted

Inclusive economy: which West Midlands ward has the HIGHEST median household income?



Scan the QR or use link to join

א⊻



https://forms.office.com/ e/nt6zw1y6Rp

Copy link

0 response submitted

Inclusive economy: which West Midlands ward has the LOWEST median household income?



Scan the QR or use link to join

א⊻



https://forms.office.com/ e/nt6zw1y6Rp

Copy link

#### Inclusive economy: median household income by ward





|                              | Weighted Median Income | Ward                        | Weighted Median Incom |
|------------------------------|------------------------|-----------------------------|-----------------------|
| ge and Hockley Heath