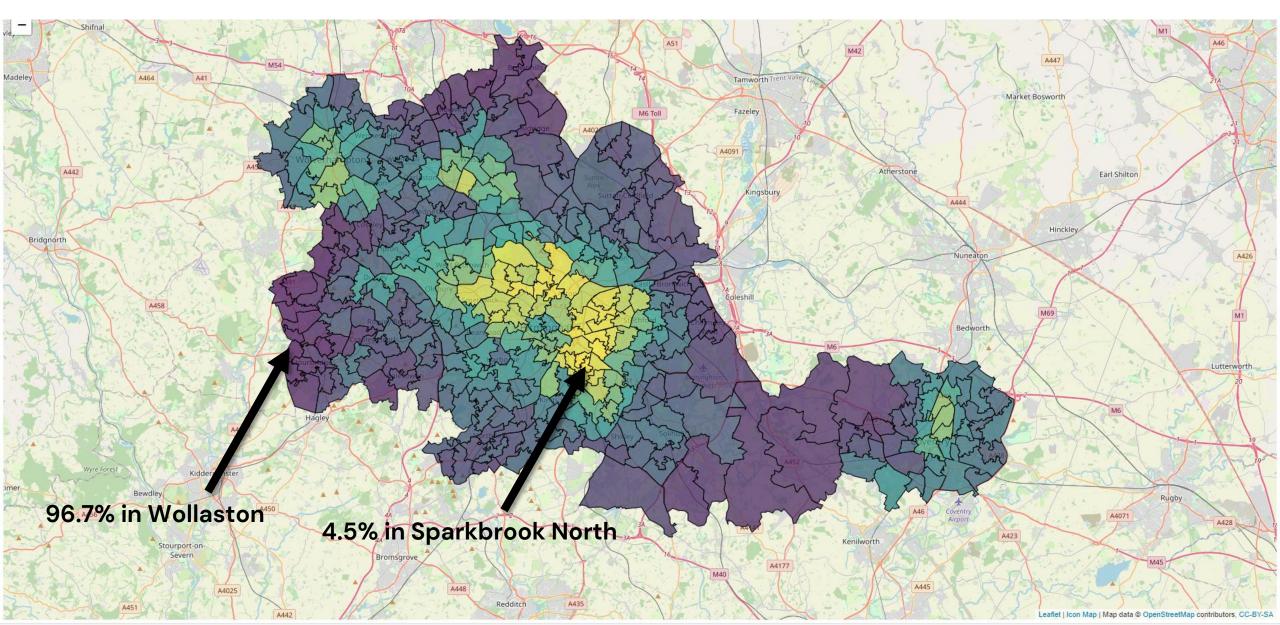

#### Population and demographics: Asian

| % residents who are<br>Asian/Asian British | No-one with English<br>as main language (%) | Select all                                                                                                                                                                                                                                                                                                                                                                                                                                                                                                                                                                                                                                                                                                                                                                                                                                                                                                                                                                                                                                                                                                                                                                                                                                                                                                                                                                                                                                                                                                                                                                                                                                                                                                                                                                                                                                                                                                                                                                                                                                                                                                                     | Birmingham            | Coventry               | Dudley                                 | Sandwell                    | Solihull | Walsall |  |
|--------------------------------------------|---------------------------------------------|--------------------------------------------------------------------------------------------------------------------------------------------------------------------------------------------------------------------------------------------------------------------------------------------------------------------------------------------------------------------------------------------------------------------------------------------------------------------------------------------------------------------------------------------------------------------------------------------------------------------------------------------------------------------------------------------------------------------------------------------------------------------------------------------------------------------------------------------------------------------------------------------------------------------------------------------------------------------------------------------------------------------------------------------------------------------------------------------------------------------------------------------------------------------------------------------------------------------------------------------------------------------------------------------------------------------------------------------------------------------------------------------------------------------------------------------------------------------------------------------------------------------------------------------------------------------------------------------------------------------------------------------------------------------------------------------------------------------------------------------------------------------------------------------------------------------------------------------------------------------------------------------------------------------------------------------------------------------------------------------------------------------------------------------------------------------------------------------------------------------------------|-----------------------|------------------------|----------------------------------------|-----------------------------|----------|---------|--|
| % residents who are                        | Number of all                               |                                                                                                                                                                                                                                                                                                                                                                                                                                                                                                                                                                                                                                                                                                                                                                                                                                                                                                                                                                                                                                                                                                                                                                                                                                                                                                                                                                                                                                                                                                                                                                                                                                                                                                                                                                                                                                                                                                                                                                                                                                                                                                                                | Runeleys              | VI-P                   | Swadlincote                            | Geography                   | 2011 203 | 21      |  |
| Black/African/Carib                        | households                                  | 1 + March 1                                                                                                                                                                                                                                                                                                                                                                                                                                                                                                                                                                                                                                                                                                                                                                                                                                                                                                                                                                                                                                                                                                                                                                                                                                                                                                                                                                                                                                                                                                                                                                                                                                                                                                                                                                                                                                                                                                                                                                                                                                                                                                                    | Cannock<br>Chase AONB | The second second      | Ashby de<br>la Zouch                   | Birmingham 001              | 6.50 13  | 20      |  |
| blucky rifficulty curio                    | nouscholus                                  | The states in th | Penkridge             | Van Arear              | Coalvi                                 | Birmingham 002              | 4.80 9   | .10     |  |
|                                            |                                             |                                                                                                                                                                                                                                                                                                                                                                                                                                                                                                                                                                                                                                                                                                                                                                                                                                                                                                                                                                                                                                                                                                                                                                                                                                                                                                                                                                                                                                                                                                                                                                                                                                                                                                                                                                                                                                                                                                                                                                                                                                                                                                                                | Hednesford            | A Phin                 | A A A A                                | Birmingham 003              | 6.40 12  | 70      |  |
| % residents who are                        | Religion: Any other                         | a the states of a                                                                                                                                                                                                                                                                                                                                                                                                                                                                                                                                                                                                                                                                                                                                                                                                                                                                                                                                                                                                                                                                                                                                                                                                                                                                                                                                                                                                                                                                                                                                                                                                                                                                                                                                                                                                                                                                                                                                                                                                                                                                                                              | Cannock Burntwood     | Lichfield              | M42                                    | Birmingham 004              | 8.20 14  | 20      |  |
| /lixed/multiple eth                        | religion per cent                           | AL LAPS                                                                                                                                                                                                                                                                                                                                                                                                                                                                                                                                                                                                                                                                                                                                                                                                                                                                                                                                                                                                                                                                                                                                                                                                                                                                                                                                                                                                                                                                                                                                                                                                                                                                                                                                                                                                                                                                                                                                                                                                                                                                                                                        | 1 man                 | JAN XU Z               | A Par P                                | Birmingham 005              | 5.40 7   | 70      |  |
|                                            |                                             | M54                                                                                                                                                                                                                                                                                                                                                                                                                                                                                                                                                                                                                                                                                                                                                                                                                                                                                                                                                                                                                                                                                                                                                                                                                                                                                                                                                                                                                                                                                                                                                                                                                                                                                                                                                                                                                                                                                                                                                                                                                                                                                                                            | the mast              | Tamworth               | DXAX                                   | Birmingham 006              | 6.10 7   | 50      |  |
| % residents who are                        | Religion: Buddhist                          | A A                                                                                                                                                                                                                                                                                                                                                                                                                                                                                                                                                                                                                                                                                                                                                                                                                                                                                                                                                                                                                                                                                                                                                                                                                                                                                                                                                                                                                                                                                                                                                                                                                                                                                                                                                                                                                                                                                                                                                                                                                                                                                                                            | 12 marting            | Fazeley                | Market Boswor                          | th Birmingham 007           | 8.20 14  | 00      |  |
| Other ethnic group                         | per cent                                    | - r2                                                                                                                                                                                                                                                                                                                                                                                                                                                                                                                                                                                                                                                                                                                                                                                                                                                                                                                                                                                                                                                                                                                                                                                                                                                                                                                                                                                                                                                                                                                                                                                                                                                                                                                                                                                                                                                                                                                                                                                                                                                                                                                           | Jon 2 Charley         | A IL                   | aller I AM                             | Birmingham 008              | 3.70 7   | 30      |  |
|                                            | F                                           |                                                                                                                                                                                                                                                                                                                                                                                                                                                                                                                                                                                                                                                                                                                                                                                                                                                                                                                                                                                                                                                                                                                                                                                                                                                                                                                                                                                                                                                                                                                                                                                                                                                                                                                                                                                                                                                                                                                                                                                                                                                                                                                                | The total and the     | Red I                  | Atherstone                             | Earl Shilton Birmingham 009 | 5.80 8   | .10     |  |
|                                            |                                             |                                                                                                                                                                                                                                                                                                                                                                                                                                                                                                                                                                                                                                                                                                                                                                                                                                                                                                                                                                                                                                                                                                                                                                                                                                                                                                                                                                                                                                                                                                                                                                                                                                                                                                                                                                                                                                                                                                                                                                                                                                                                                                                                | The house of the      | Kingsbury              |                                        | Birmingham 010              | 11.40 14 | 90      |  |
| % residents who are                        | Religion: Christian                         | > Sax alt                                                                                                                                                                                                                                                                                                                                                                                                                                                                                                                                                                                                                                                                                                                                                                                                                                                                                                                                                                                                                                                                                                                                                                                                                                                                                                                                                                                                                                                                                                                                                                                                                                                                                                                                                                                                                                                                                                                                                                                                                                                                                                                      |                       | Kalma                  | Hinck                                  | Birmingham 011              | 4.40 10  | 30      |  |
| White                                      | per cent                                    |                                                                                                                                                                                                                                                                                                                                                                                                                                                                                                                                                                                                                                                                                                                                                                                                                                                                                                                                                                                                                                                                                                                                                                                                                                                                                                                                                                                                                                                                                                                                                                                                                                                                                                                                                                                                                                                                                                                                                                                                                                                                                                                                | THREETANY             | 40220                  | Nuneaton                               | Birmingham 012              | 5.30 8   | 60      |  |
|                                            |                                             |                                                                                                                                                                                                                                                                                                                                                                                                                                                                                                                                                                                                                                                                                                                                                                                                                                                                                                                                                                                                                                                                                                                                                                                                                                                                                                                                                                                                                                                                                                                                                                                                                                                                                                                                                                                                                                                                                                                                                                                                                                                                                                                                | ADDRO AD              | Coleshill              |                                        | Birmingham 013              | 8.10 12  | 30      |  |
| All adults have                            | Religion: Hindu per                         | Charles K                                                                                                                                                                                                                                                                                                                                                                                                                                                                                                                                                                                                                                                                                                                                                                                                                                                                                                                                                                                                                                                                                                                                                                                                                                                                                                                                                                                                                                                                                                                                                                                                                                                                                                                                                                                                                                                                                                                                                                                                                                                                                                                      | TRACK ADD             | A SULA                 | Bedworth                               | Birmingham 014              | 6.70 12  | 20      |  |
| nglish as main lan                         | cent                                        | Sec.                                                                                                                                                                                                                                                                                                                                                                                                                                                                                                                                                                                                                                                                                                                                                                                                                                                                                                                                                                                                                                                                                                                                                                                                                                                                                                                                                                                                                                                                                                                                                                                                                                                                                                                                                                                                                                                                                                                                                                                                                                                                                                                           | HP-PLAKACTA           | Ster /                 | A6 ACCASA                              | Birmingham 015              | 8.40 15  | .10     |  |
|                                            |                                             | A CARLEN AND A CARLENA AND A C | USCH MEROLE           | april                  | - TEXTE                                | Birmingham 016              | 16.60 27 | 90      |  |
|                                            |                                             | Hag                                                                                                                                                                                                                                                                                                                                                                                                                                                                                                                                                                                                                                                                                                                                                                                                                                                                                                                                                                                                                                                                                                                                                                                                                                                                                                                                                                                                                                                                                                                                                                                                                                                                                                                                                                                                                                                                                                                                                                                                                                                                                                                            | They Might            | VED 50                 | WAT TO BE                              | Birmingham 017              | 8.10 12  | 40      |  |
| All usual residents                        | Religion: Jewish per                        | 1 XEA                                                                                                                                                                                                                                                                                                                                                                                                                                                                                                                                                                                                                                                                                                                                                                                                                                                                                                                                                                                                                                                                                                                                                                                                                                                                                                                                                                                                                                                                                                                                                                                                                                                                                                                                                                                                                                                                                                                                                                                                                                                                                                                          | Stranger -            | 222232~                | HELLER ANDER                           | Birmingham 018              | 6.20 7   | 80      |  |
|                                            | cent                                        | Kidderminster<br>Bewdley                                                                                                                                                                                                                                                                                                                                                                                                                                                                                                                                                                                                                                                                                                                                                                                                                                                                                                                                                                                                                                                                                                                                                                                                                                                                                                                                                                                                                                                                                                                                                                                                                                                                                                                                                                                                                                                                                                                                                                                                                                                                                                       | Jam 1                 | YZI Ch                 | ~~~~~~~~~~~~~~~~~~~~~~~~~~~~~~~~~~~~~~ | Birmingham 019              | 10.20 17 | 00      |  |
|                                            |                                             |                                                                                                                                                                                                                                                                                                                                                                                                                                                                                                                                                                                                                                                                                                                                                                                                                                                                                                                                                                                                                                                                                                                                                                                                                                                                                                                                                                                                                                                                                                                                                                                                                                                                                                                                                                                                                                                                                                                                                                                                                                                                                                                                | M42                   | why                    | TREX                                   | Birmingham 020              | 8.70 14  | 10      |  |
| At least one adult                         | Religion: Muslim per                        | Stourport-<br>on-Severn                                                                                                                                                                                                                                                                                                                                                                                                                                                                                                                                                                                                                                                                                                                                                                                                                                                                                                                                                                                                                                                                                                                                                                                                                                                                                                                                                                                                                                                                                                                                                                                                                                                                                                                                                                                                                                                                                                                                                                                                                                                                                                        | Bromsgrove            | K M40                  | Kenilworth                             | Birmingham 021              | 4.10 7   | 50      |  |
| vith English as mai                        | cent                                        | A CAR                                                                                                                                                                                                                                                                                                                                                                                                                                                                                                                                                                                                                                                                                                                                                                                                                                                                                                                                                                                                                                                                                                                                                                                                                                                                                                                                                                                                                                                                                                                                                                                                                                                                                                                                                                                                                                                                                                                                                                                                                                                                                                                          | PAS                   | CHXXA.                 | - Arton                                | Birmingham 022              | 11.60 20 | 30      |  |
| _                                          |                                             |                                                                                                                                                                                                                                                                                                                                                                                                                                                                                                                                                                                                                                                                                                                                                                                                                                                                                                                                                                                                                                                                                                                                                                                                                                                                                                                                                                                                                                                                                                                                                                                                                                                                                                                                                                                                                                                                                                                                                                                                                                                                                                                                | Redditch              | Henley-In-             | X XX L                                 | Birmingham 023              | 8.30 12  | 70      |  |
| t loost one behurer                        | Deligion No religion                        | Droity                                                                                                                                                                                                                                                                                                                                                                                                                                                                                                                                                                                                                                                                                                                                                                                                                                                                                                                                                                                                                                                                                                                                                                                                                                                                                                                                                                                                                                                                                                                                                                                                                                                                                                                                                                                                                                                                                                                                                                                                                                                                                                                         | vich /                | Arden                  | Warwick                                | Birmingham 024              | 33.20 43 | 10      |  |
| t least one between                        | Religion: No religion                       | Spa                                                                                                                                                                                                                                                                                                                                                                                                                                                                                                                                                                                                                                                                                                                                                                                                                                                                                                                                                                                                                                                                                                                                                                                                                                                                                                                                                                                                                                                                                                                                                                                                                                                                                                                                                                                                                                                                                                                                                                                                                                                                                                                            | ALIN                  |                        | Southam                                | Birmingham 025              | 7.20 12  | 10      |  |
| and 15 with Engli                          | per cent                                    |                                                                                                                                                                                                                                                                                                                                                                                                                                                                                                                                                                                                                                                                                                                                                                                                                                                                                                                                                                                                                                                                                                                                                                                                                                                                                                                                                                                                                                                                                                                                                                                                                                                                                                                                                                                                                                                                                                                                                                                                                                                                                                                                | Leaflet Licor         | Map   Map data © Opens | StreetMap contributors, CC             |                             | 14.60 23 | 30      |  |