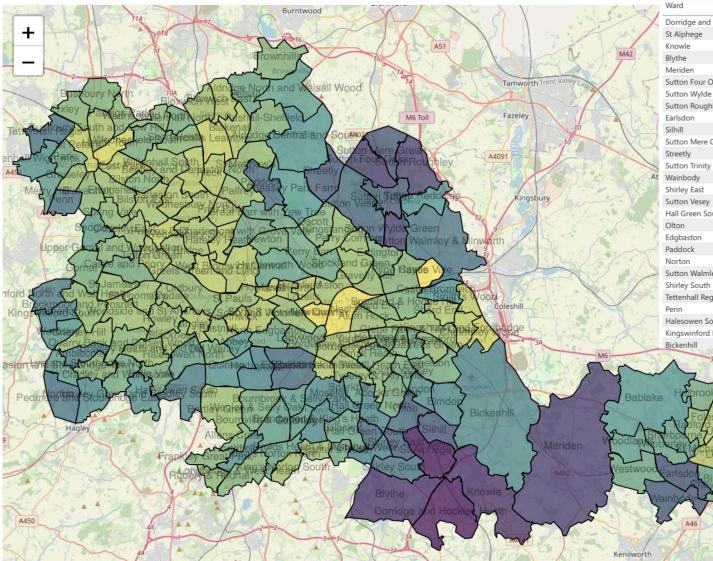

#### Population and demographics: Asian

| % residents who are<br>Asian/Asian British | No-one with English<br>as main language (%) | Select all                                                                                                                                                                                                                                                                                                                                                                                                                                                                                                                                                                                                                                                                                                                                                                                                                                                                                                                                                                                                                                                                                                                                                                                                                                                                                                                                                                                                                                                                                                                                                                                                                                                                                                                                                                                                                                                                                                                                                                                                                                                                                                                     | Birmingham            | Coventry               | Dudley                                 | Sandwell                    | Solihull | Walsall |  |
|--------------------------------------------|---------------------------------------------|--------------------------------------------------------------------------------------------------------------------------------------------------------------------------------------------------------------------------------------------------------------------------------------------------------------------------------------------------------------------------------------------------------------------------------------------------------------------------------------------------------------------------------------------------------------------------------------------------------------------------------------------------------------------------------------------------------------------------------------------------------------------------------------------------------------------------------------------------------------------------------------------------------------------------------------------------------------------------------------------------------------------------------------------------------------------------------------------------------------------------------------------------------------------------------------------------------------------------------------------------------------------------------------------------------------------------------------------------------------------------------------------------------------------------------------------------------------------------------------------------------------------------------------------------------------------------------------------------------------------------------------------------------------------------------------------------------------------------------------------------------------------------------------------------------------------------------------------------------------------------------------------------------------------------------------------------------------------------------------------------------------------------------------------------------------------------------------------------------------------------------|-----------------------|------------------------|----------------------------------------|-----------------------------|----------|---------|--|
| % residents who are                        | Number of all                               |                                                                                                                                                                                                                                                                                                                                                                                                                                                                                                                                                                                                                                                                                                                                                                                                                                                                                                                                                                                                                                                                                                                                                                                                                                                                                                                                                                                                                                                                                                                                                                                                                                                                                                                                                                                                                                                                                                                                                                                                                                                                                                                                | Runeleys              | VI-P                   | Swadlincote                            | Geography                   | 2011 203 | 21      |  |
| Black/African/Carib                        | households                                  | 1 + March 1                                                                                                                                                                                                                                                                                                                                                                                                                                                                                                                                                                                                                                                                                                                                                                                                                                                                                                                                                                                                                                                                                                                                                                                                                                                                                                                                                                                                                                                                                                                                                                                                                                                                                                                                                                                                                                                                                                                                                                                                                                                                                                                    | Cannock<br>Chase AONB | The second second      | Ashby de<br>la Zouch                   | Birmingham 001              | 6.50 13  | 20      |  |
| blucky rifficulty curio                    | nouscholus                                  | The states in th | Penkridge             | Van Arear              | Coalvi                                 | Birmingham 002              | 4.80 9   | .10     |  |
|                                            |                                             |                                                                                                                                                                                                                                                                                                                                                                                                                                                                                                                                                                                                                                                                                                                                                                                                                                                                                                                                                                                                                                                                                                                                                                                                                                                                                                                                                                                                                                                                                                                                                                                                                                                                                                                                                                                                                                                                                                                                                                                                                                                                                                                                | Hednesford            | A Phin                 | A A A A                                | Birmingham 003              | 6.40 12  | 70      |  |
| % residents who are                        | Religion: Any other                         | a the states of a                                                                                                                                                                                                                                                                                                                                                                                                                                                                                                                                                                                                                                                                                                                                                                                                                                                                                                                                                                                                                                                                                                                                                                                                                                                                                                                                                                                                                                                                                                                                                                                                                                                                                                                                                                                                                                                                                                                                                                                                                                                                                                              | Cannock Burntwood     | Lichfield              | M42                                    | Birmingham 004              | 8.20 14  | 20      |  |
| /lixed/multiple eth                        | religion per cent                           | AL LAPS                                                                                                                                                                                                                                                                                                                                                                                                                                                                                                                                                                                                                                                                                                                                                                                                                                                                                                                                                                                                                                                                                                                                                                                                                                                                                                                                                                                                                                                                                                                                                                                                                                                                                                                                                                                                                                                                                                                                                                                                                                                                                                                        | 1 man                 | JAN XU Z               | A Par P                                | Birmingham 005              | 5.40 7   | 70      |  |
|                                            |                                             | M54                                                                                                                                                                                                                                                                                                                                                                                                                                                                                                                                                                                                                                                                                                                                                                                                                                                                                                                                                                                                                                                                                                                                                                                                                                                                                                                                                                                                                                                                                                                                                                                                                                                                                                                                                                                                                                                                                                                                                                                                                                                                                                                            | the mast              | Tamworth               | DXAX                                   | Birmingham 006              | 6.10 7   | 50      |  |
| % residents who are                        | Religion: Buddhist                          | A A                                                                                                                                                                                                                                                                                                                                                                                                                                                                                                                                                                                                                                                                                                                                                                                                                                                                                                                                                                                                                                                                                                                                                                                                                                                                                                                                                                                                                                                                                                                                                                                                                                                                                                                                                                                                                                                                                                                                                                                                                                                                                                                            | 12 marting            | Fazeley                | Market Boswor                          | th Birmingham 007           | 8.20 14  | 00      |  |
| Other ethnic group                         | per cent                                    | - r2                                                                                                                                                                                                                                                                                                                                                                                                                                                                                                                                                                                                                                                                                                                                                                                                                                                                                                                                                                                                                                                                                                                                                                                                                                                                                                                                                                                                                                                                                                                                                                                                                                                                                                                                                                                                                                                                                                                                                                                                                                                                                                                           | Jon 2 Charley         | A IL                   | aller I AM                             | Birmingham 008              | 3.70 7   | 30      |  |
|                                            | F                                           |                                                                                                                                                                                                                                                                                                                                                                                                                                                                                                                                                                                                                                                                                                                                                                                                                                                                                                                                                                                                                                                                                                                                                                                                                                                                                                                                                                                                                                                                                                                                                                                                                                                                                                                                                                                                                                                                                                                                                                                                                                                                                                                                | The total and the     | Red I                  | Atherstone                             | Earl Shilton Birmingham 009 | 5.80 8   | .10     |  |
|                                            |                                             |                                                                                                                                                                                                                                                                                                                                                                                                                                                                                                                                                                                                                                                                                                                                                                                                                                                                                                                                                                                                                                                                                                                                                                                                                                                                                                                                                                                                                                                                                                                                                                                                                                                                                                                                                                                                                                                                                                                                                                                                                                                                                                                                | The house of the      | Kingsbury              |                                        | Birmingham 010              | 11.40 14 | 90      |  |
| % residents who are                        | Religion: Christian                         | > Sax alt                                                                                                                                                                                                                                                                                                                                                                                                                                                                                                                                                                                                                                                                                                                                                                                                                                                                                                                                                                                                                                                                                                                                                                                                                                                                                                                                                                                                                                                                                                                                                                                                                                                                                                                                                                                                                                                                                                                                                                                                                                                                                                                      |                       | Kalma                  | Hinck                                  | Birmingham 011              | 4.40 10  | 30      |  |
| White                                      | per cent                                    |                                                                                                                                                                                                                                                                                                                                                                                                                                                                                                                                                                                                                                                                                                                                                                                                                                                                                                                                                                                                                                                                                                                                                                                                                                                                                                                                                                                                                                                                                                                                                                                                                                                                                                                                                                                                                                                                                                                                                                                                                                                                                                                                | THREETANY             | 40220                  | Nuneaton                               | Birmingham 012              | 5.30 8   | 60      |  |
|                                            |                                             |                                                                                                                                                                                                                                                                                                                                                                                                                                                                                                                                                                                                                                                                                                                                                                                                                                                                                                                                                                                                                                                                                                                                                                                                                                                                                                                                                                                                                                                                                                                                                                                                                                                                                                                                                                                                                                                                                                                                                                                                                                                                                                                                | ADDRO AD              | Coleshill              |                                        | Birmingham 013              | 8.10 12  | 30      |  |
| All adults have                            | Religion: Hindu per                         | Charles K                                                                                                                                                                                                                                                                                                                                                                                                                                                                                                                                                                                                                                                                                                                                                                                                                                                                                                                                                                                                                                                                                                                                                                                                                                                                                                                                                                                                                                                                                                                                                                                                                                                                                                                                                                                                                                                                                                                                                                                                                                                                                                                      | TRACK ADD             | A SULA                 | Bedworth                               | Birmingham 014              | 6.70 12  | 20      |  |
| nglish as main lan                         | cent                                        | Sec.                                                                                                                                                                                                                                                                                                                                                                                                                                                                                                                                                                                                                                                                                                                                                                                                                                                                                                                                                                                                                                                                                                                                                                                                                                                                                                                                                                                                                                                                                                                                                                                                                                                                                                                                                                                                                                                                                                                                                                                                                                                                                                                           | HP-PLAKACTA           | Ster /                 | A6 ACCASA                              | Birmingham 015              | 8.40 15  | .10     |  |
|                                            |                                             | A CARLEN AND A CARLENA AND A C | USCH MEROLE           | april                  | - TEXTE                                | Birmingham 016              | 16.60 27 | 90      |  |
|                                            |                                             | Hag                                                                                                                                                                                                                                                                                                                                                                                                                                                                                                                                                                                                                                                                                                                                                                                                                                                                                                                                                                                                                                                                                                                                                                                                                                                                                                                                                                                                                                                                                                                                                                                                                                                                                                                                                                                                                                                                                                                                                                                                                                                                                                                            | They Might            | VED 50                 | WAT TO BE                              | Birmingham 017              | 8.10 12  | 40      |  |
| All usual residents                        | Religion: Jewish per                        | 1 XEA                                                                                                                                                                                                                                                                                                                                                                                                                                                                                                                                                                                                                                                                                                                                                                                                                                                                                                                                                                                                                                                                                                                                                                                                                                                                                                                                                                                                                                                                                                                                                                                                                                                                                                                                                                                                                                                                                                                                                                                                                                                                                                                          | Stranger -            | 222232~                | HELLER ANDER                           | Birmingham 018              | 6.20 7   | 80      |  |
|                                            | cent                                        | Kidderminster<br>Bewdley                                                                                                                                                                                                                                                                                                                                                                                                                                                                                                                                                                                                                                                                                                                                                                                                                                                                                                                                                                                                                                                                                                                                                                                                                                                                                                                                                                                                                                                                                                                                                                                                                                                                                                                                                                                                                                                                                                                                                                                                                                                                                                       | Jam 1                 | YZI Ch                 | ~~~~~~~~~~~~~~~~~~~~~~~~~~~~~~~~~~~~~~ | Birmingham 019              | 10.20 17 | 00      |  |
|                                            |                                             |                                                                                                                                                                                                                                                                                                                                                                                                                                                                                                                                                                                                                                                                                                                                                                                                                                                                                                                                                                                                                                                                                                                                                                                                                                                                                                                                                                                                                                                                                                                                                                                                                                                                                                                                                                                                                                                                                                                                                                                                                                                                                                                                | M42                   | why                    | TREX                                   | Birmingham 020              | 8.70 14  | 10      |  |
| At least one adult                         | Religion: Muslim per                        | Stourport-<br>on-Severn                                                                                                                                                                                                                                                                                                                                                                                                                                                                                                                                                                                                                                                                                                                                                                                                                                                                                                                                                                                                                                                                                                                                                                                                                                                                                                                                                                                                                                                                                                                                                                                                                                                                                                                                                                                                                                                                                                                                                                                                                                                                                                        | Bromsgrove            | K M40                  | Kenilworth                             | Birmingham 021              | 4.10 7   | 50      |  |
| vith English as mai                        | cent                                        | A CAR                                                                                                                                                                                                                                                                                                                                                                                                                                                                                                                                                                                                                                                                                                                                                                                                                                                                                                                                                                                                                                                                                                                                                                                                                                                                                                                                                                                                                                                                                                                                                                                                                                                                                                                                                                                                                                                                                                                                                                                                                                                                                                                          | PAS                   | CHXXA.                 | - Arton                                | Birmingham 022              | 11.60 20 | 30      |  |
| _                                          |                                             |                                                                                                                                                                                                                                                                                                                                                                                                                                                                                                                                                                                                                                                                                                                                                                                                                                                                                                                                                                                                                                                                                                                                                                                                                                                                                                                                                                                                                                                                                                                                                                                                                                                                                                                                                                                                                                                                                                                                                                                                                                                                                                                                | Redditch              | Henley-In-             | X XX L                                 | Birmingham 023              | 8.30 12  | 70      |  |
| t loost one behurer                        | Deligion No religion                        | Droity                                                                                                                                                                                                                                                                                                                                                                                                                                                                                                                                                                                                                                                                                                                                                                                                                                                                                                                                                                                                                                                                                                                                                                                                                                                                                                                                                                                                                                                                                                                                                                                                                                                                                                                                                                                                                                                                                                                                                                                                                                                                                                                         | vich /                | Arden                  | Warwick                                | Birmingham 024              | 33.20 43 | 10      |  |
| t least one between                        | Religion: No religion                       | Spa                                                                                                                                                                                                                                                                                                                                                                                                                                                                                                                                                                                                                                                                                                                                                                                                                                                                                                                                                                                                                                                                                                                                                                                                                                                                                                                                                                                                                                                                                                                                                                                                                                                                                                                                                                                                                                                                                                                                                                                                                                                                                                                            | ALIN                  |                        | Southam                                | Birmingham 025              | 7.20 12  | 10      |  |
| and 15 with Engli                          | per cent                                    |                                                                                                                                                                                                                                                                                                                                                                                                                                                                                                                                                                                                                                                                                                                                                                                                                                                                                                                                                                                                                                                                                                                                                                                                                                                                                                                                                                                                                                                                                                                                                                                                                                                                                                                                                                                                                                                                                                                                                                                                                                                                                                                                | Leaflet Licor         | Map   Map data © Opens | StreetMap contributors, CC             |                             | 14.60 23 | 30      |  |