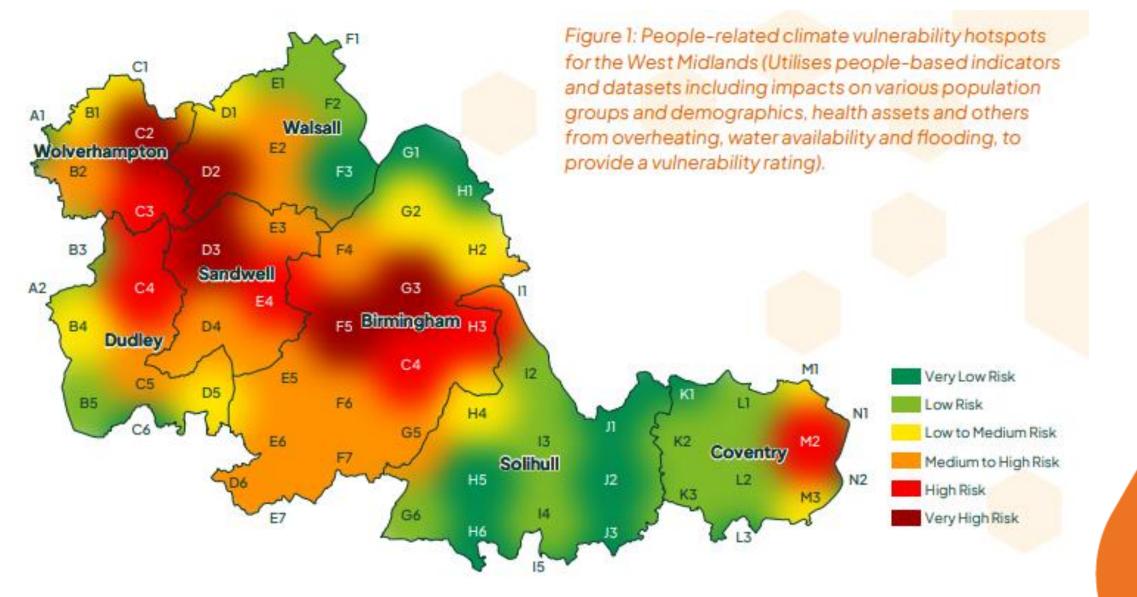

| Logflet Licen M                          | ap   Map data © OpenStr | a start when the start of the start of the |                             | 1.70 1.6  | 0       |

0 response submitted

## Climate resilience: which of the West Midlands local authorities have the LOWEST carbon emissions in 2021?



Scan the QR or use link to join

א⊻



https://forms.office.com/ e/nt6zw1y6Rp

Copy link

#### **Climate resilience: carbon emissions**





CO2 Emissions Per Capita (tonnes)

#### **Climate resilience: climate vulnerability**





0 response submitted

Inclusive economy: which West Midlands ward has the HIGHEST median household income?



Scan the QR or use link to join

א⊻



https://forms.office.com/ e/nt6zw1y6Rp

Copy link

0 response submitted

Inclusive economy: which West Midlands ward has the LOWEST median household income?



Scan the QR or use link to join

א⊻



https://forms.office.com/ e/nt6zw1y6Rp

Copy link

#### Inclusive economy: median household income by ward





|                              | Weighted Median Income | Ward                        | Weighted Median Incom |
|------------------------------|------------------------|-----------------------------|-----------------------|
| ge and Hockley Heath         | £59,665.53             | Castle Vale                 | £21,208.7             |
|