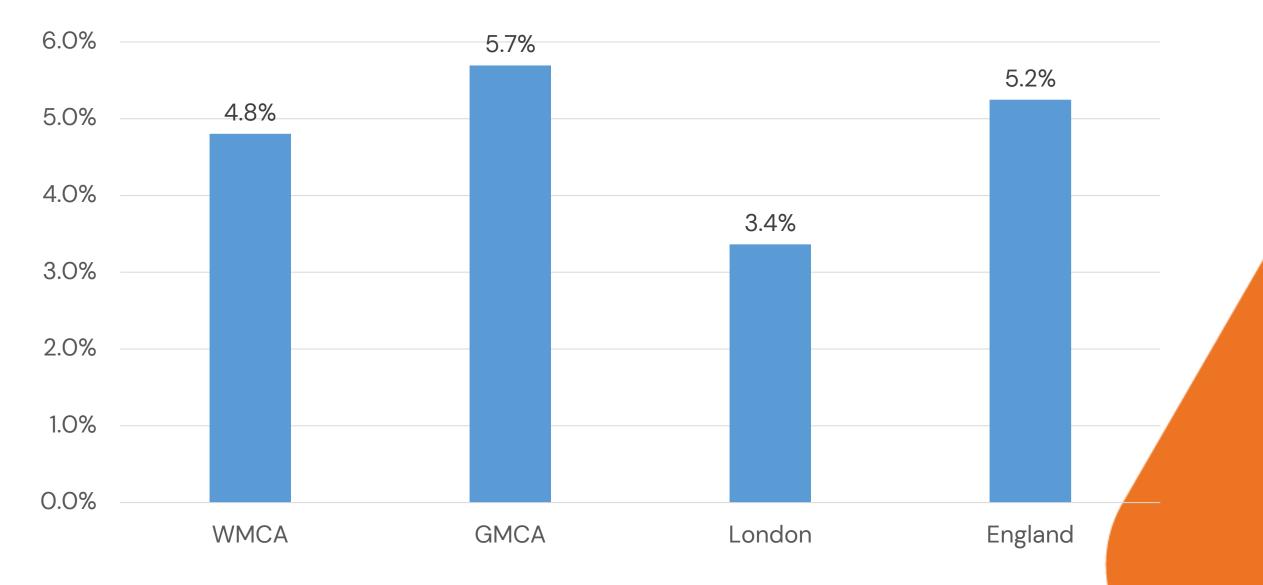

0 > Bar Show correct answer Treemap

#### Power and participation: % of people who volunteered last year





0 response submitted

Affordable and safe places: in 2023, how many households were living in temporary accommodation?



Scan the QR or use link to join א⊻



https://forms.office.com/ e/nt6zw1y6Rp

Copy link

#### Affordable and safe places: rough sleeping





0 response submitted

Connected communities: walking and cycling accounts for how many % of all trips made in the West Midlands?

10% 20% 30% 40% < 9 of 10 > Show correct answer Bar Treemap

Scan the QR or use link to join

א⊻



https://forms.office.com/ e/nt6zw1y6Rp

Copy link

#### Connected communities: active travel as a % of all trips made





#### Education and learning: not in education, employment or training





0 response submitted

Scan the QR or use link to join

א⊻



https://forms.office.com/ e/nt6zw1y6Rp

Copy link

Health and wellbeing: people in the least deprived parts of the West Midlands can expected to live up to...

6 years longer than 7 years longer than 8 years longer than 9 years longer than those in the most those in the most those in the most those in the most deprived areas deprived areas deprived areas deprived areas 10 of 10 > < Bar Show correct answer Treemap

#### Health and wellbeing: healthy life expectancy





#### Equality: ethnicity pay gap (2019)



|                                    |        |        |        |        |        |        | £      | c per hour | _ |       |       |       |       |       |       |       | percent |
|----------------------------------