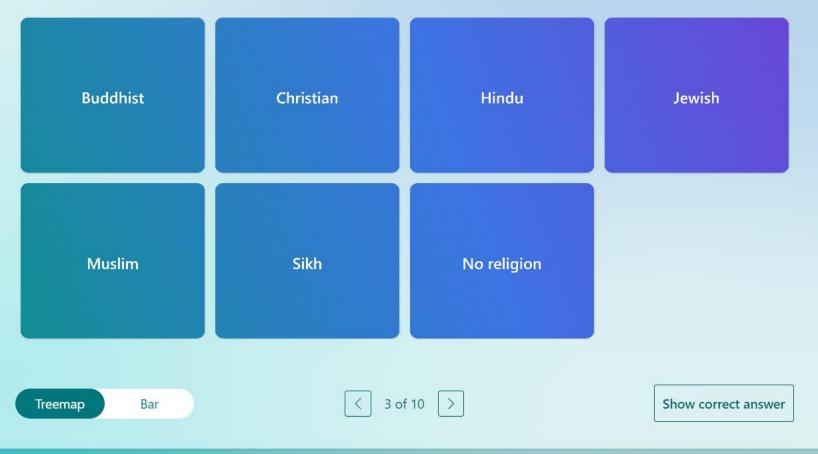

|                          | Warwick                                | Birmingham 024              | 15.40 16.50   |     |
| east one between                           | Religion: No religion                       | Droitwich                |                               |                          | EVIL X SI                              | Birmingham 025              | 6.60 10.20    |     |
| nd 15 with Engli                           | per cent                                    |                          |                               | n Map   Map data © OpenS | Southam                                | TRACE INCOME.               | 14.30 15.20   |     |

0 response submitted

Scan the QR or use link to join

א⊻



https://forms.office.com/ e/nt6zw1y6Rp

Copy link





#### Population and demographics: no religion





#### Population and demographics: Christian



| No-one with English<br>as main language (%) | Religion: Sikh per<br>cent | Select all